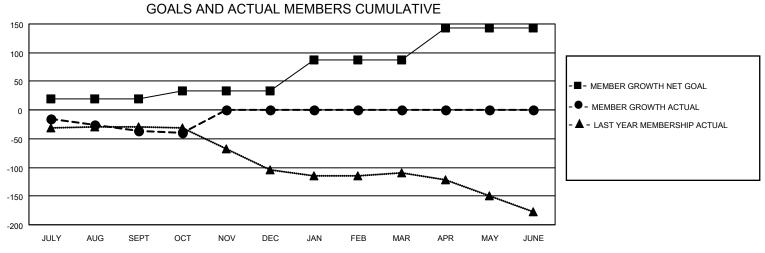

## MONTHLY MEMBERSHIP PROGRESS REPORT

| LOCATION AUSTRALIA    |               |           | District 201Q4 |                       | Results as of: 10/31/2022 |                         |                                                    |
|-----------------------|---------------|-----------|----------------|-----------------------|---------------------------|-------------------------|----------------------------------------------------|
| Clubs                 |               |           |                | Members               |                           |                         |                                                    |
| RESULTS FOR 2022-2023 |               |           |                | RESULTS FOR 2022-2023 |                           |                         |                                                    |
| QUARTER               | NEW CLUB GOAL | NEW CLUBS | DROPPED CLUBS  | QUARTER ME            | MBER GROWTH NET<br>GOAL   | MEMBER GROWTH<br>ACTUAL | DROPPED<br>MEMBERS ACTUAL<br>(including transfers) |
| JULY/AUG/SEPT         | 0             | 0         | 0              | JULY/AUG/SEPT         | 20                        | 27                      | 56                                                 |
| OCT/NOV/DEC           | 0             | 0         | 0              | OCT/NOV/DEC           | 13                        | 11                      | 10                                                 |
| JAN/FEB/MAR           | 1             | 0         | 0              | JAN/FEB/MAR           | 55                        | 0                       | 0                                                  |
| APR/MAY/JUNE          | 1             | 0         | 0              | APR/MAY/JUNE          | 55                        | 0                       | 0                                                  |
|                       | GOALS         | AND ACTUA | L NEW CLUBS C  | UMULATIVE             |                           |                         |                                                    |
| 2                     |               |           |                |                       | -                         |                         |                                                    |
| 1.6                   |               |           |                | /                     |                           |                         |                                                    |